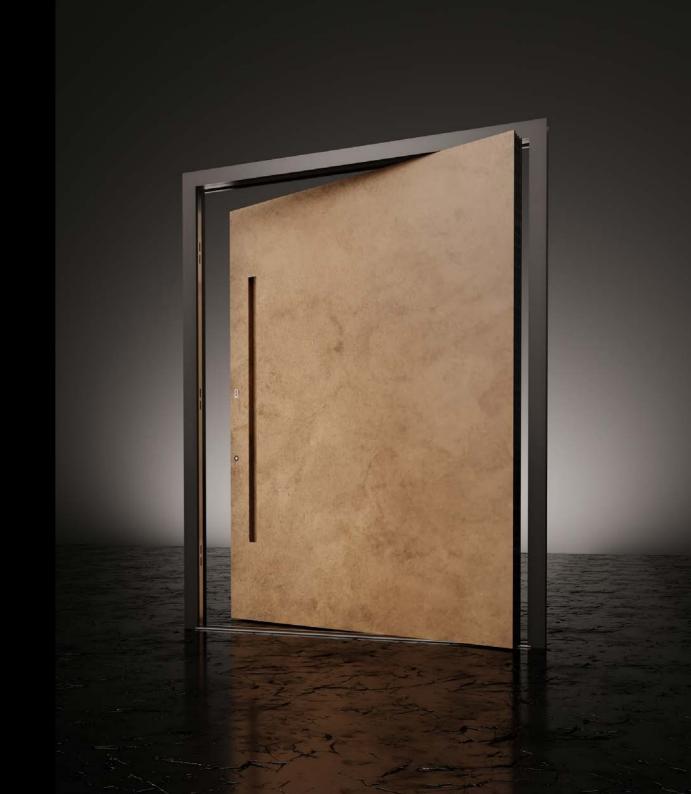

# **TAILOR**-MADE DOORS

RK Exclusive Doors are custom-made aluminium front doors. We fulfill the most extraordinary dreams of architects and implement the boldest visions. Each model can be fully customized according to the customer's needs.

#### Premium equipment for PIVOT doors:

| 1. | The door leaf, size 1400 x 2400 mm                                                       |
|----|------------------------------------------------------------------------------------------|
| 2. | PIVOT SET: electromagnetic bolt (2 pcs.), locking sensor, cable long chrome, Pivot hinge |
| 3. | Automatic, 5-point GU-SECURITY ADR lock made of stainless steel                          |
| 4. | Stainless steel internal handle, on a round rosette                                      |
| 5. | Stainless steel handrail (1200mm)                                                        |
| 6. | Flush lock rosette made of stainless steel                                               |
| 7. | Safe BKS cylinder with thumb turn                                                        |
| 8. | Full sealing around the perimeter of the leaf                                            |
| 9. | Colours from the RAL Standard palette                                                    |
|    |                                                                                          |