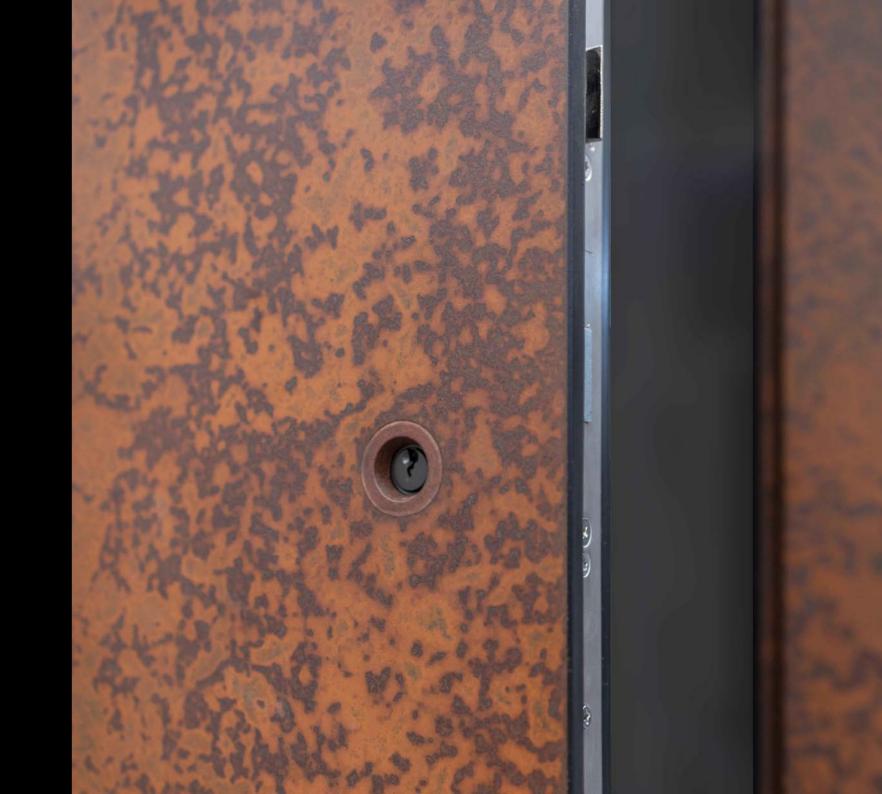

Black Wood

MODEL **LEGEND** 

SINTERED STONE

Ossido Nero

MODEL CORROSIONE

MODEL **ALBERO** 

WOOD EFFECT

Dark Sonoma Oak