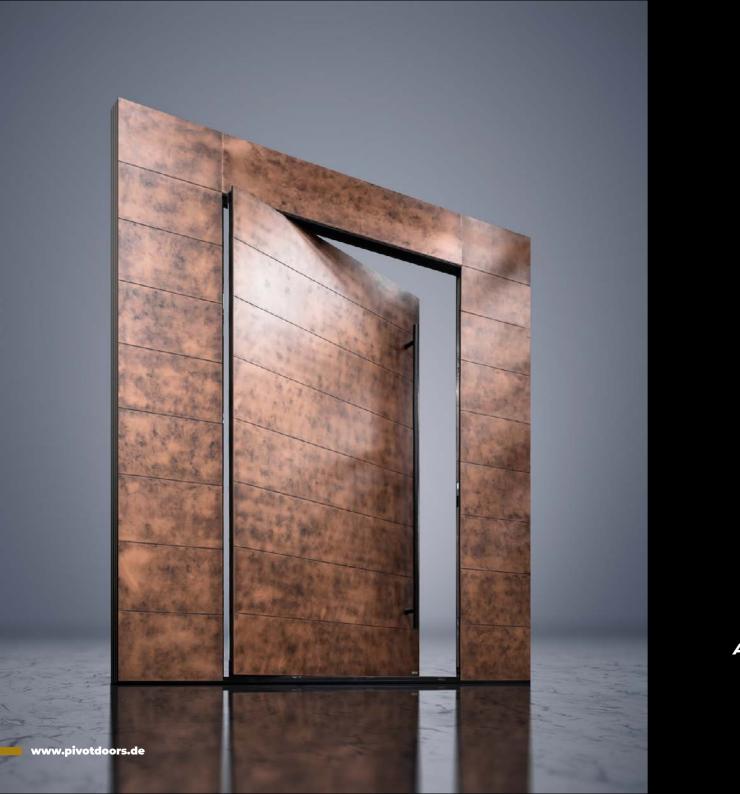

Antique Bronze

Smooth

MODEL MARRONE

LIQUID METAL

Antique Textured

Bronze

MODEL **EQUILIBRIUM** 

SINTERED STONE
Nero Greco

MODEL
TERRA LIGHT

wood effect **Turner Oak** 

MODEL **ALBA** 

SINTERED STONE

Rustic Steel

MODEL
TRAMONTO

COPPER **Tramonto** 

MODEL ANDROMEDA