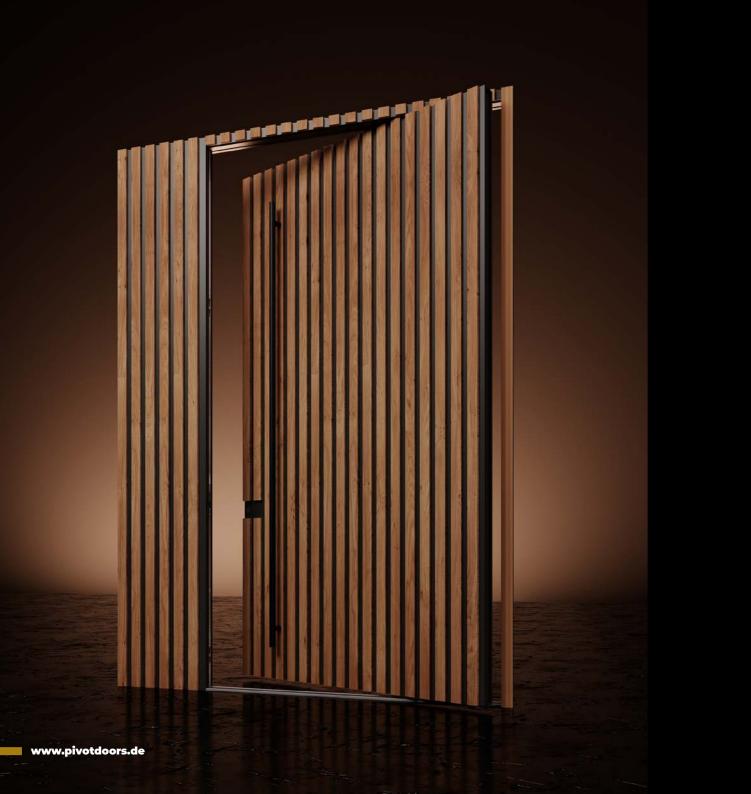

# **TAILOR**-MADE DOORS

RK Exclusive Doors are custom-made aluminium front doors. We fulfill the most extraordinary dreams of architects and implement the boldest visions. Each model can be fully customized according to the customer's needs.

#### Innovative Technologie

State-of-the-art technology and innovative fixing system ensure top quality of performance and use, as well as smooth door opening, disregarding the weight of the door leaf.

#### Weight up to 500 kg

Maximum door leaf weight enabling us to experiment with a variety of finishes, disregarding their weight.