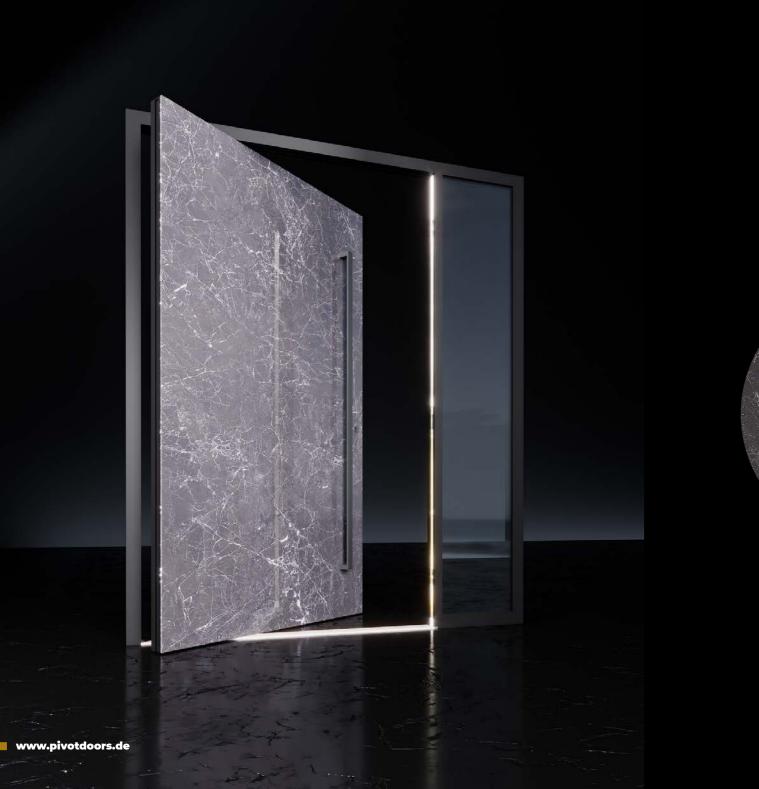

MODEL

Noir

GLASS **ESG Black Glass** 

MODEL INVICTUS

colour **RAL 9005 matt** 

Invictus

MODEL
THUNDER

SINTERED STONE