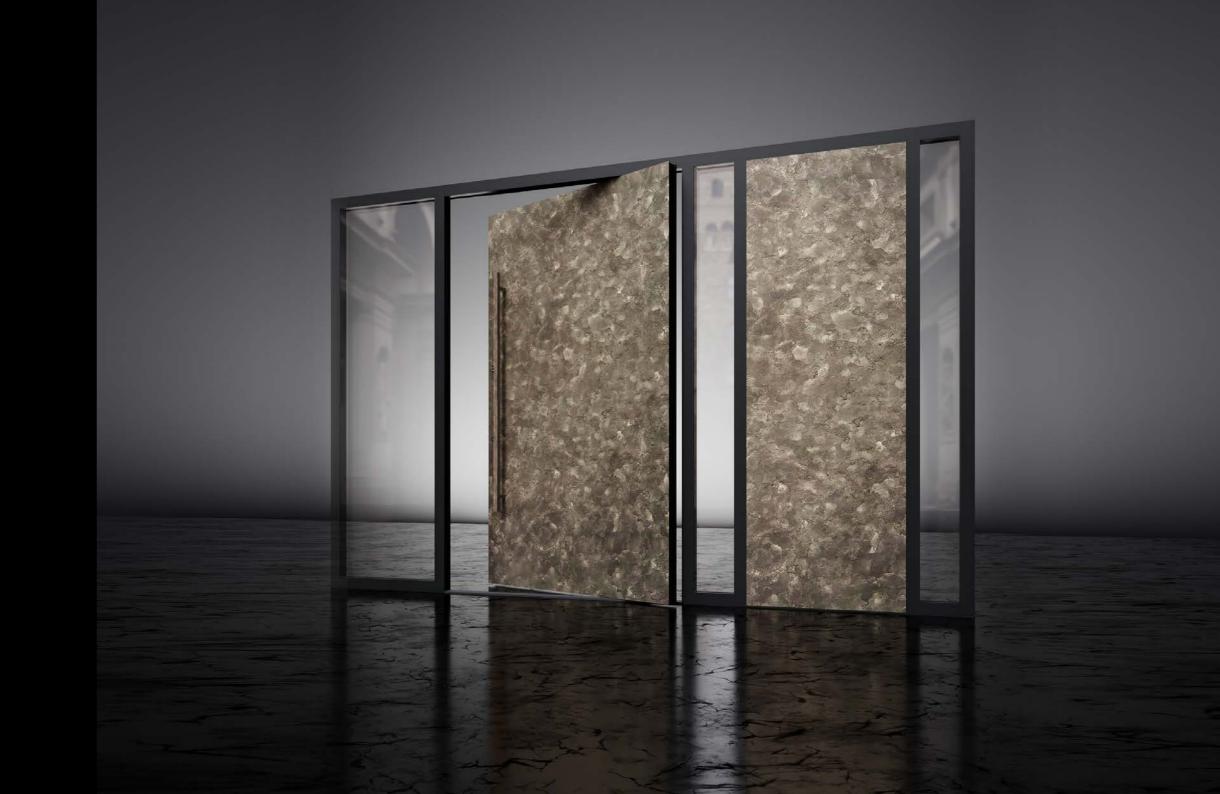

MODEL

Noir

GLASS **ESG Black Glass** 

MODEL INVICTUS

colour **RAL 9005 matt** 

Invictus

MODEL
THUNDER

SINTERED STONE

## MODEL NOCCIOLA

Wood Effect **HD Nussbaum** 

MODEL **CELESTE** 

SINTERED STONE

Oxide Nero

MODEL

STRUTTURA

SINTERED STONE