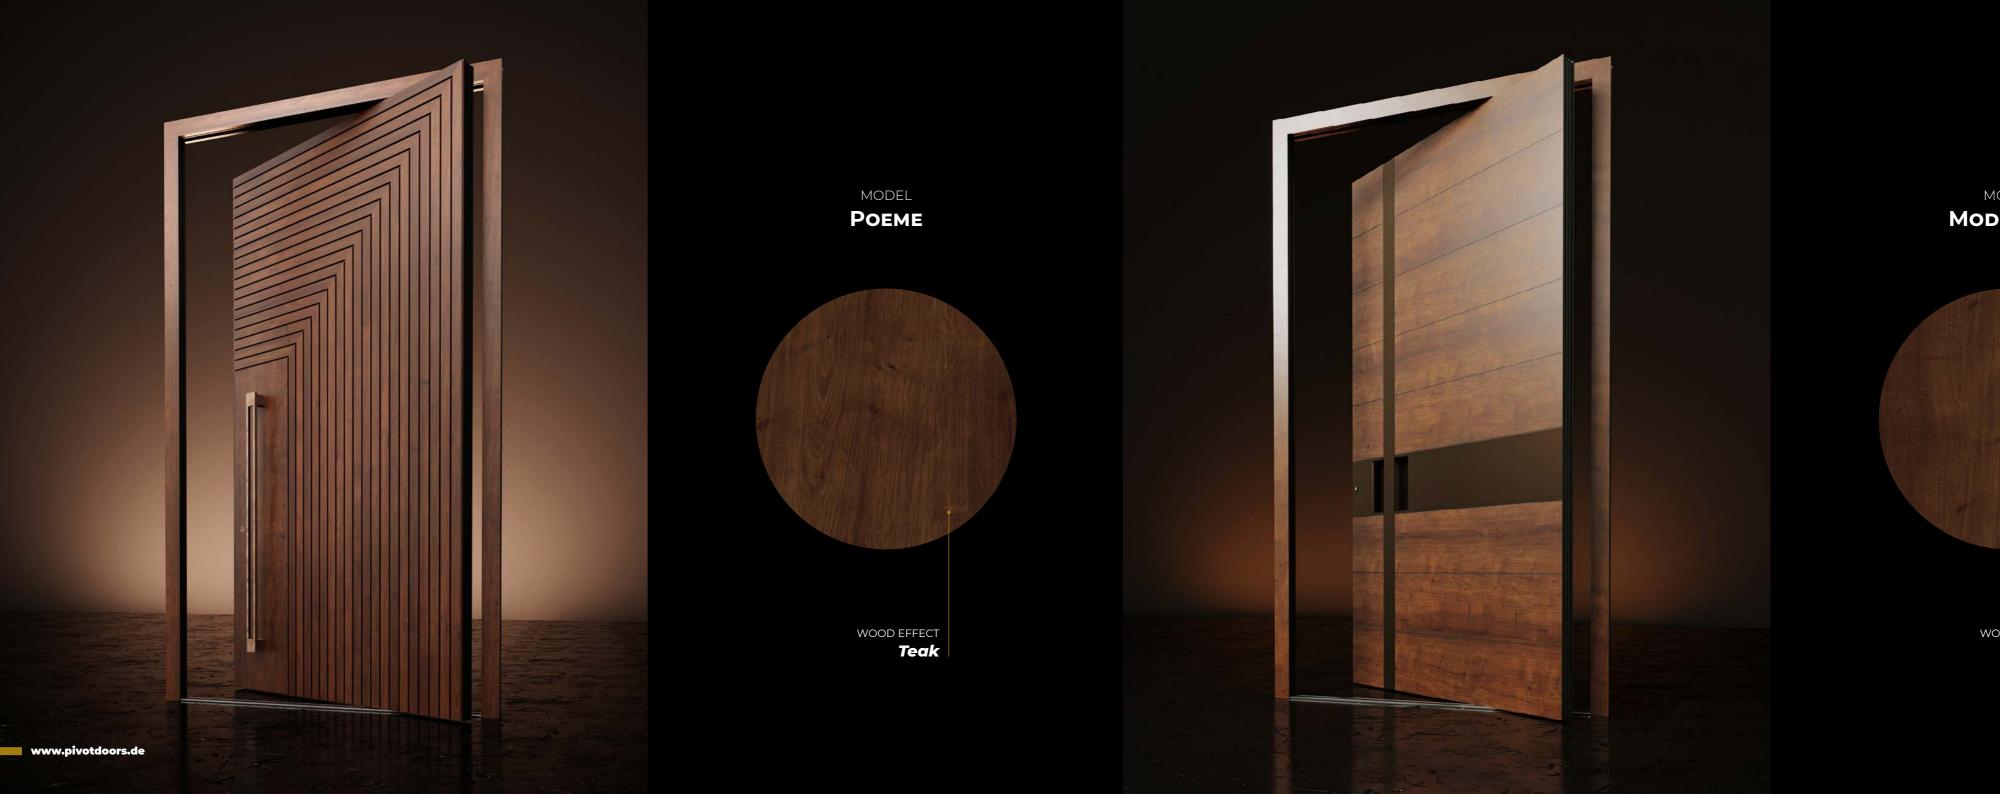

MODEL

**MODERNIST** 

WOOD EFFECT

Teak

MODEL

MAESTRO

LIQUID METAL
Windy Black Bronze

WINDY BLACK BRONZE LIQUID METAL