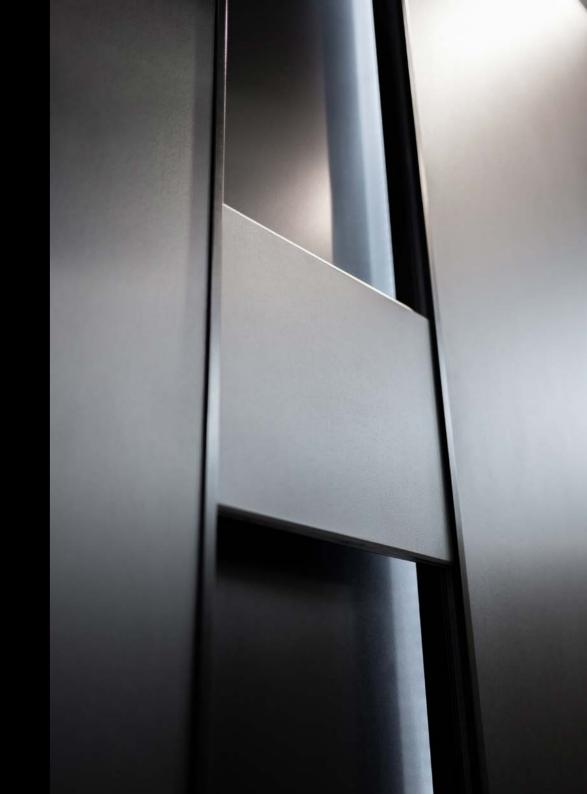

#### Innovative Technologie

State-of-the-art technology and innovative fixing system ensure top quality of performance and use, as well as smooth door opening, disregarding the weight of the door leaf.

#### Premium equipment for PIVOT doors:

| 1. | The door leaf, size 1400 x 2400 mm                                                       |
|----|------------------------------------------------------------------------------------------|
| 2. | PIVOT SET: electromagnetic bolt (2 pcs.), locking sensor, cable long chrome, Pivot hinge |
| 3. | Automatic, 5-point GU-SECURITY ADR lock made of stainless steel                          |
| 4. | Stainless steel internal handle, on a round rosette                                      |
| 5. | Stainless steel handrail (1200mm)                                                        |
| 6. | Flush lock rosette made of stainless steel                                               |
| 7. | Safe BKS cylinder with thumb turn                                                        |
| 8. | Full sealing around the perimeter of the leaf                                            |
| 9. | Colours from the RAL Standard palette                                                    |
|    |                                                                                          |