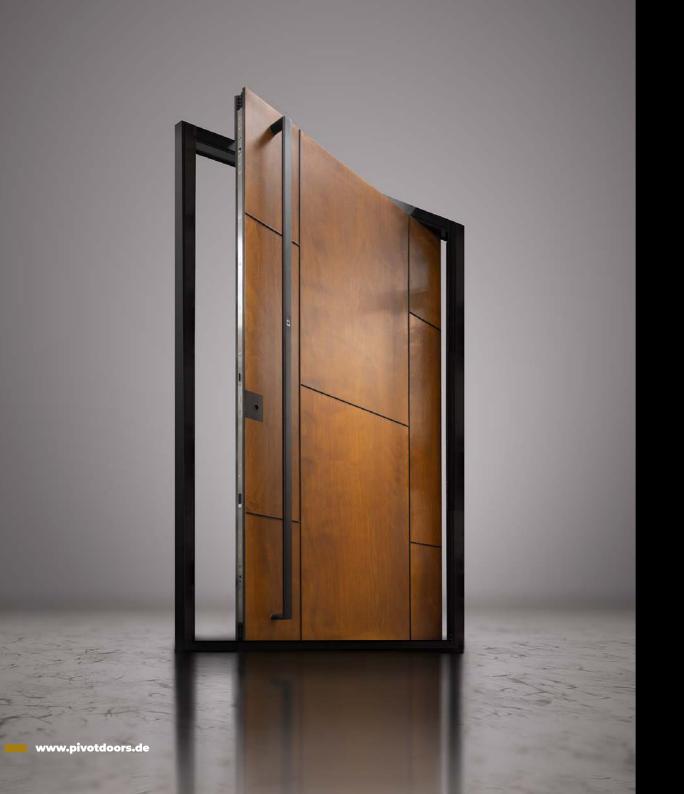

# **TAILOR**-MADE DOORS

RK Exclusive Doors are custom-made aluminium front doors. We fulfill the most extraordinary dreams of architects and implement the boldest visions. Each model can be fully customized according to the customer's needs.

#### Dimensions even 2x5m

Maximum door leaf dimensions 2000 x 4000mm. Each construction may be additionally extended by fixed elements or by glazing.

#### Innovative Technologie

State-of-the-art technology and innovative fixing system ensure top quality of performance and use, as well as smooth door opening, disregarding the weight of the door leaf.

#### Weight up to 500 kg

Maximum door leaf weight enabling us to experiment with a variety of finishes, disregarding their weight.