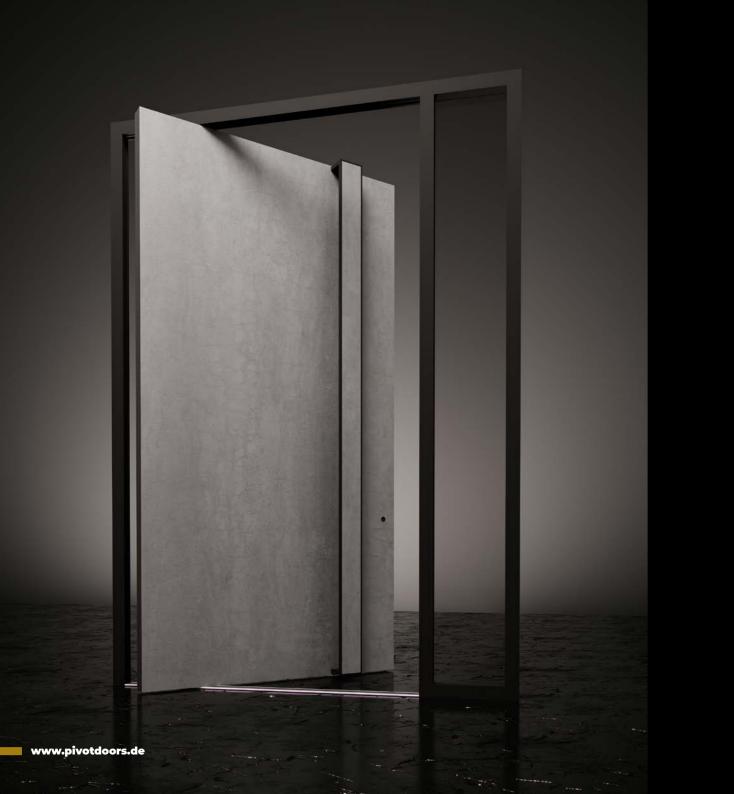

MODEL

Noir

GLASS **ESG Black Glass** 

MODEL INVICTUS

colour **RAL 9005 matt** 

Invictus

MODEL
THUNDER

SINTERED STONE