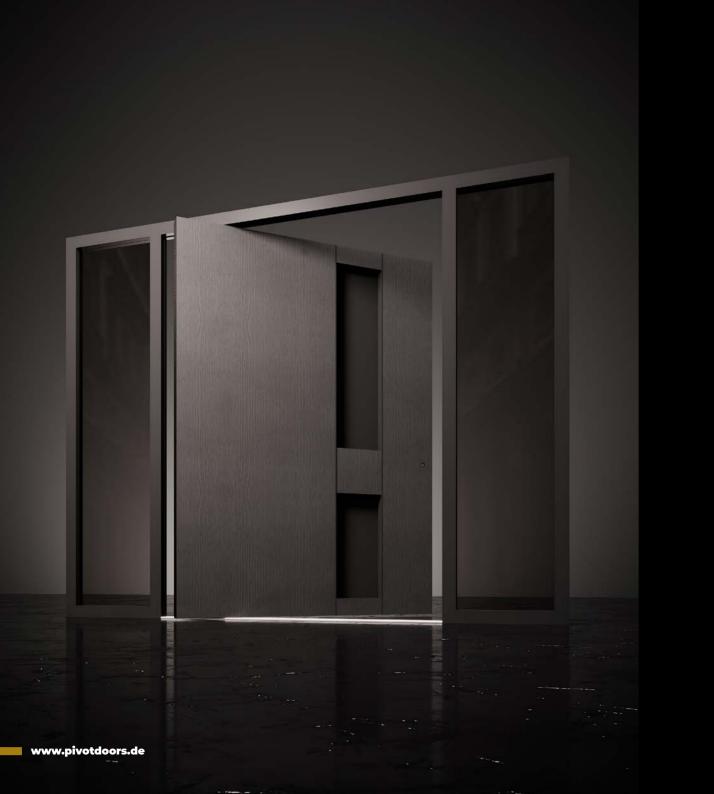

# **TAILOR**-MADE DOORS

RK Exclusive Doors are custom-made aluminium front doors. We fulfill the most extraordinary dreams of architects and implement the boldest visions. Each model can be fully customized according to the customer's needs.

#### Dimensions even 2x5m

Maximum door leaf dimensions 2000 x 4000mm. Each construction may be additionally extended by fixed elements or by glazing.

#### Innovative Technologie

State-of-the-art technology and innovative fixing system ensure top quality of performance and use, as well as smooth door opening, disregarding the weight of the door leaf.

#### Weight up to 500 kg

Maximum door leaf weight enabling us to experiment with a variety of finishes, disregarding their weight.