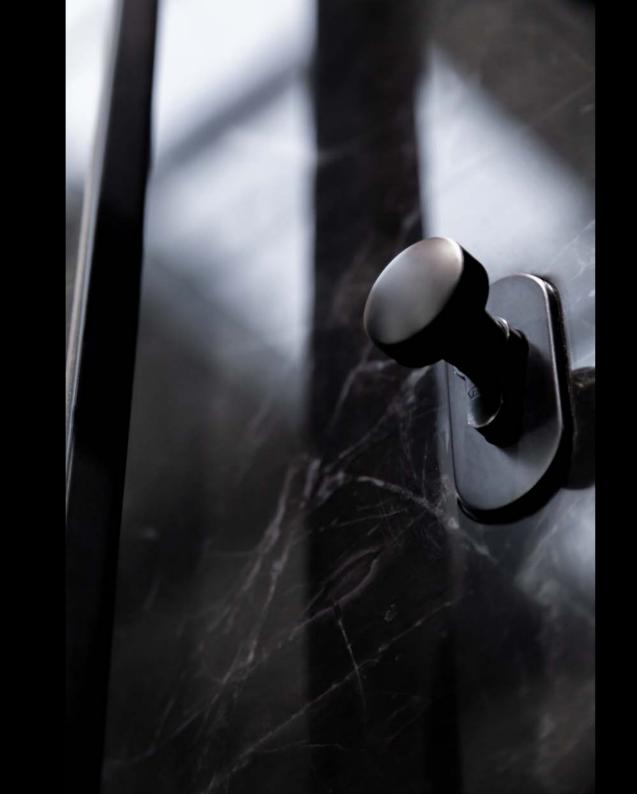

#### Premium equipment for PIVOT doors:

| 1. | The door leaf, size 1400 x 2400 mm                                                       |
|----|------------------------------------------------------------------------------------------|
| 2. | PIVOT SET: electromagnetic bolt (2 pcs.), locking sensor, cable long chrome, Pivot hinge |
| 3. | Automatic, 5-point GU-SECURITY ADR lock made of stainless steel                          |
| 4. | Stainless steel internal handle, on a round rosette                                      |
| 5. | Stainless steel handrail (1200mm)                                                        |
| 6. | Flush lock rosette made of stainless steel                                               |
| 7. | Safe BKS cylinder with thumb turn                                                        |
| 8. | Full sealing around the perimeter of the leaf                                            |
| 9. | Colours from the RAL Standard palette                                                    |
|    |                                                                                          |