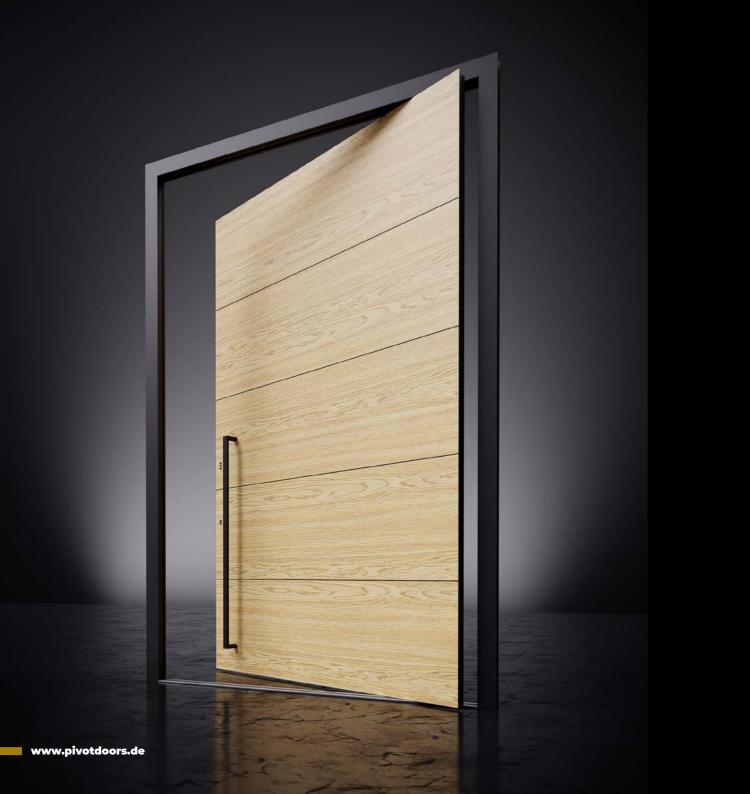

# **TAILOR**-MADE DOORS

RK Exclusive Doors are custom-made aluminium front doors. We fulfill the most extraordinary dreams of architects and implement the boldest visions. Each model can be fully customized according to the customer's needs.

#### Innovative Technologie

State-of-the-art technology and innovative fixing system ensure top quality of performance and use, as well as smooth door opening, disregarding the weight of the door leaf.

#### Weight up to 500 kg

Maximum door leaf weight enabling us to experiment with a variety of finishes, disregarding their weight.