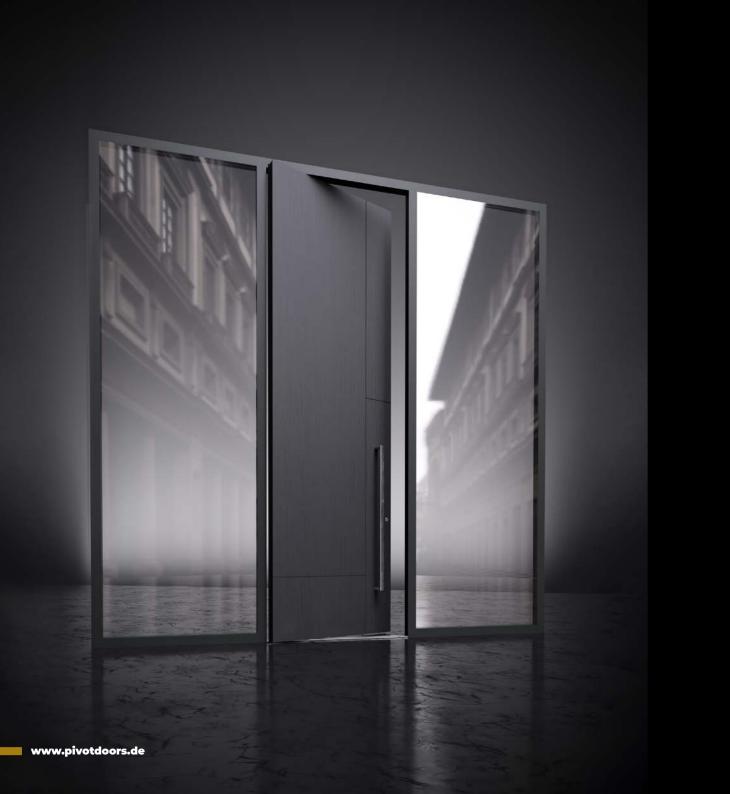

eak





MODEL

MAESTRO



LIQUID METAL
Windy Black Bronze

WINDY BLACK BRONZE LIQUID METAL





MODEL
SUNDANCE



MODEL SUNDANCE







MODEL **SAUVAGE** 



WOOD EFFECT

Black Wood

SAUVAGE





DLINE





MODEL **LEGEND** 



MODEL

Noir



GLASS **ESG Black Glass** 



MODEL INVICTUS

colour **RAL 9005 matt** 

Invictus





MODEL
THUNDER



SINTERED STONE

Noir Desire





MODEL SPECTRA



HPL PLATE **España** 





MODEL **REGOLITH** 



sintered stone **Pietra di Savoia** 







MODEL **HERO** 



wood effect **Natural Oak** 







Get to know the control systems. Your doors will then appear intelligent. Get the most out of your house—as soon as you walk in.





MODEL
TERRA



WOOD EFFECT

Winchester



Design Above All

Unique door jewelry







FOR THE LOVE OF DETAILS...







MODEL SIERRA



WOOD EFFECT

Black Wood

MODEL **LEGEND** 







SINTERED STONE

Ossido Nero



MODEL CORROSIONE





MODEL **ALBERO** 



WOOD EFFECT

Dark Sonoma Oak









GLASS **ESG Black Glass** 



MODEL
VENEZIA





RAL 9005





PERFECT MATCH



## MODEL NOCCIOLA



Wood Effect **HD Nussbaum** 



MODEL **CELESTE** 



SINTERED STONE

Oxide Nero





MODEL

STRUTTURA



SINTERED STONE

Antique Bronze

Smooth





MODEL MARRONE

LIQUID METAL

Antique Textured

Bronze





MODEL **EQUILIBRIUM** 



SINTERED STONE
Nero Greco



MODEL
TERRA LIGHT



wood effect **Turner Oak** 



MODEL **ALBA** 



SINTERED STONE

Rustic Steel







MODEL
TRAMONTO

COPPER **Tramonto** 





MODEL ANDROMEDA

SINTERED STONE

Ossido Bruno



MODEL **NOCE** 



WOOD EFFECT

American Walnut





MODE