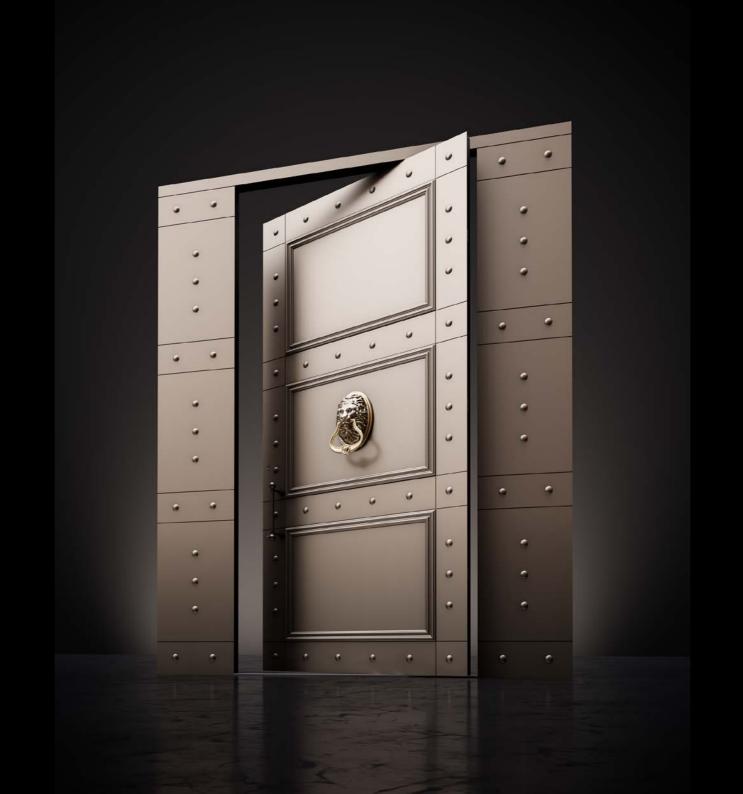

#### Premium equipment for PIVOT doors:

| 1. | The door leaf, size 1400 x 2400 mm                                                       |
|----|------------------------------------------------------------------------------------------|
| 2. | PIVOT SET: electromagnetic bolt (2 pcs.), locking sensor, cable long chrome, Pivot hinge |
| 3. | Automatic, 5-point GU-SECURITY ADR lock made of stainless steel                          |
| 4. | Stainless steel internal handle, on a round rosette                                      |
| 5. | Stainless steel handrail (1200mm)                                                        |
| 6. | Flush lock rosette made of stainless steel                                               |
| 7. | Safe BKS cylinder with thumb turn                                                        |
| 8. | Full sealing around the perimeter of the leaf                                            |
| 9. | Colours from the RAL Standard palette                                                    |
|    |                                                                                          |