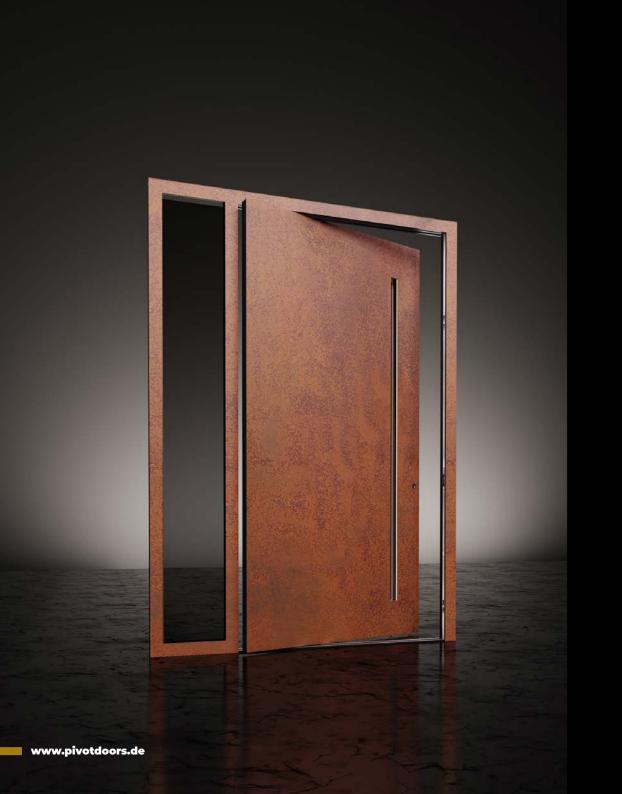

Antique Bronze

Smooth

MODEL MARRONE

LIQUID METAL

Antique Textured

Bronze

MODEL **EQUILIBRIUM** 

SINTERED STONE
Nero Greco