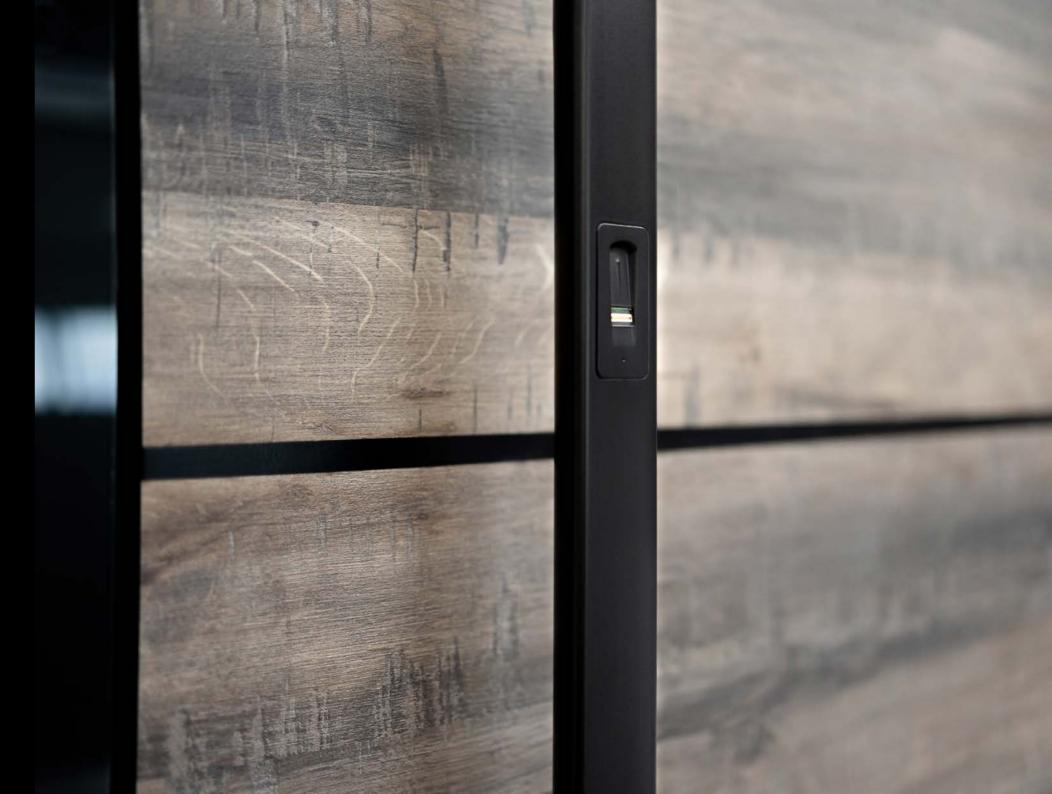

#### Innovative Technologie

State-of-the-art technology and innovative fixing system ensure top quality of performance and use, as well as smooth door opening, disregarding the weight of the door leaf.

#### Premium equipment for PIVOT doors:

| 1. | The door leaf, size 1400 x 2400 mm                                                       |
|----|------------------------------------------------------------------------------------------|
| 2. | PIVOT SET: electromagnetic bolt (2 pcs.), locking sensor, cable long chrome, Pivot hinge |
| 3. | Automatic, 5-point GU-SECURITY ADR lock made of stainless steel                          |
| 4. | Stainless steel internal handle, on a round rosette                                      |
| 5. | Stainless steel handrail (1200mm)                                                        |
| 6. | Flush lock rosette made of stainless steel                                               |
| 7. | Safe BKS cylinder with thumb turn                                                        |
| 8. | Full sealing around the perimeter of the leaf                                            |
| 9. | Colours from the RAL Standard palette                                                    |
|    |                                                                                          |