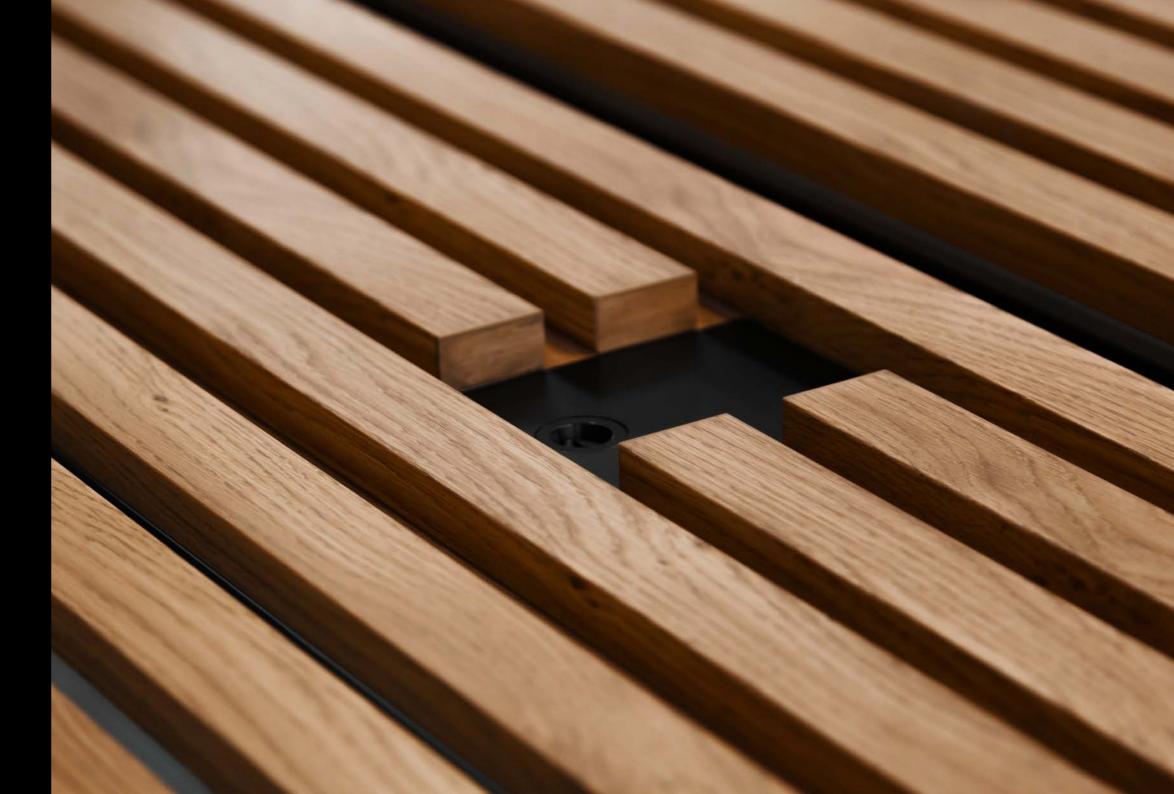

#### Dimensions even 2x5m

Maximum door leaf dimensions 2000 x 4000mm. Each construction may be additionally extended by fixed elements or by glazing.

#### Innovative Technologie

State-of-the-art technology and innovative fixing system ensure top quality of performance and use, as well as smooth door opening, disregarding the weight of the door leaf.

#### Weight up to 500 kg

Maximum door leaf weight enabling us to experiment with a variety of finishes, disregarding their weight.