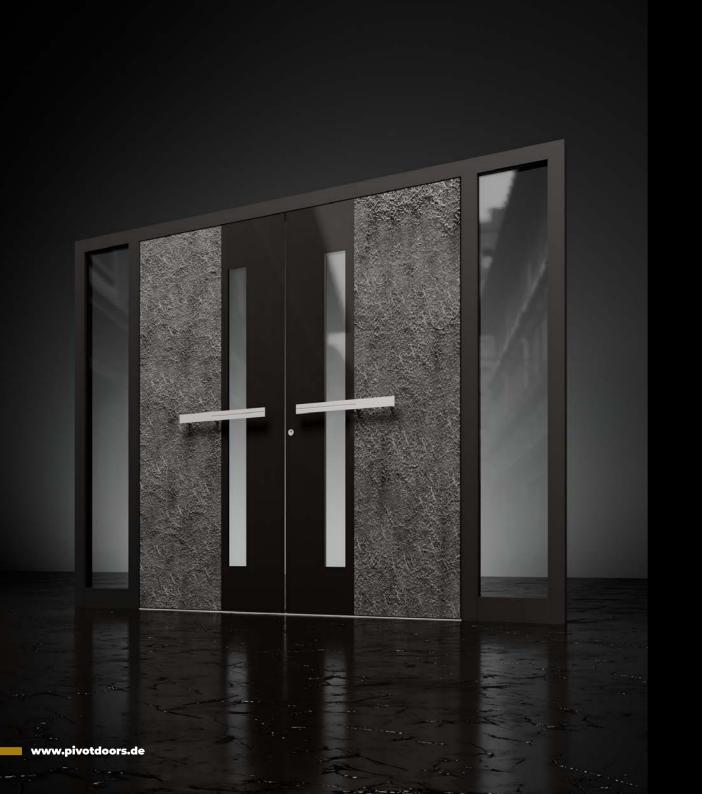

ock made of stainless steel                          |
| 4. | Stainless steel internal handle, on a round rosette                                      |
| 5. | Stainless steel handrail (1200mm)                                                        |
| 6. | Flush lock rosette made of stainless steel                                               |
| 7. | Safe BKS cylinder with thumb turn                                                        |
| 8. | Full sealing around the perimeter of the leaf                                            |
| 9. | Colours from the RAL Standard palette                                                    |
|    |                                                                                          |













MODEL

**MODERNIST** 



WOOD EFFECT

Teak





MODEL

MAESTRO



LIQUID METAL
Windy Black Bronze

WINDY BLACK BRONZE LIQUID METAL





MODEL
SUNDANCE



MODEL SUNDANCE







MODEL **SAUVAGE** 



WOOD EFFECT

Black Wood

SAUVAGE





DLINE





MODEL **LEGEND** 



MODEL

Noir



GLASS **ESG Black Glass** 



MODEL INVICTUS

colour **RAL 9005 matt** 

Invictus





MODEL
THUNDER



SINTERED STONE

Noir Desire





MODEL SPECTRA



HPL PLATE **España** 





MODEL **REGOLITH** 



sintered stone **Pietra di Savoia** 







MODEL **HERO** 



wood effect **Natural Oak** 







Get to know the control systems. Your doors will then appear intelligent. Get the most out of your house—as soon as you walk in.





MODEL
TERRA



WOOD EFFECT

Winchester



Design Above All

Unique door jewelry







FOR THE LOVE OF DETAILS...







MODEL