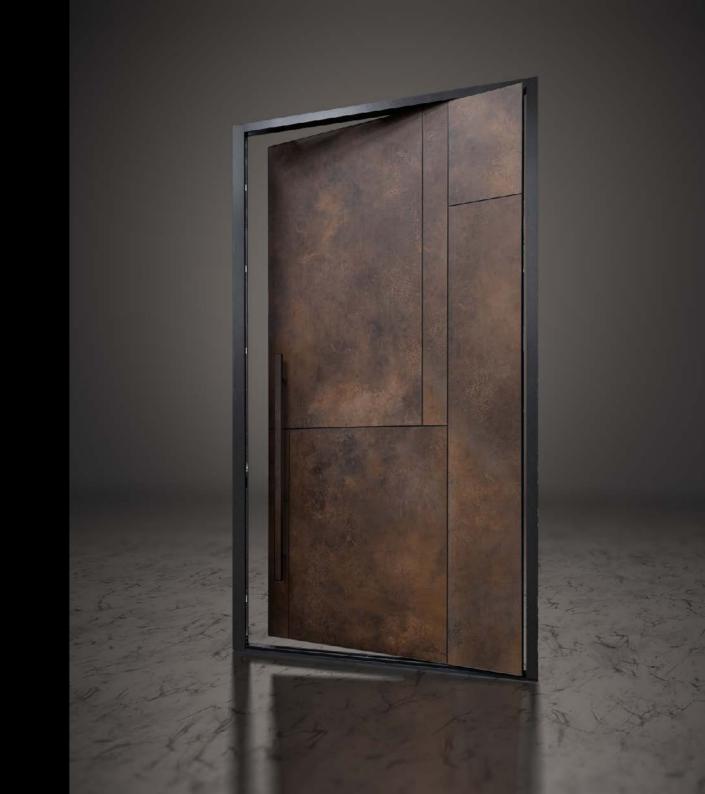

Antique Bronze

Smooth

MODEL MARRONE

LIQUID METAL

Antique Textured

Bronze

MODEL **EQUILIBRIUM** 

SINTERED STONE
Nero Greco