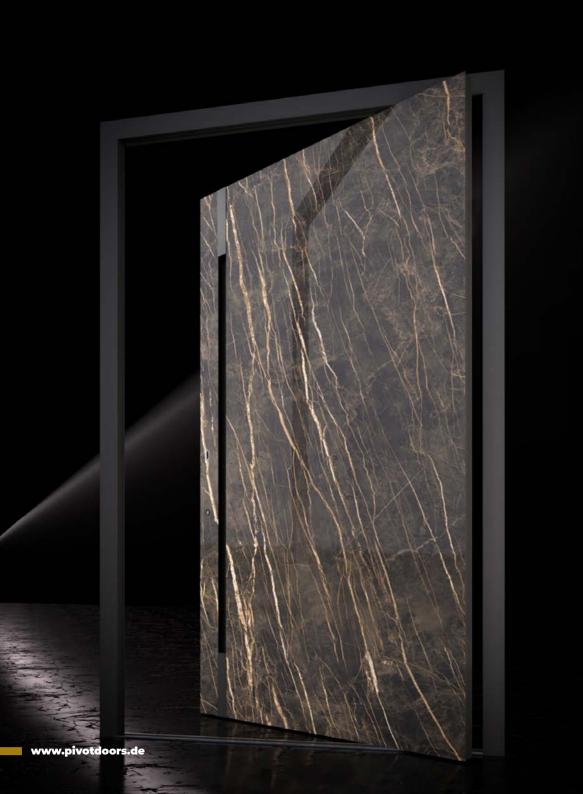

# **TAILOR**-MADE DOORS

RK Exclusive Doors are custom-made aluminium front doors. We fulfill the most extraordinary dreams of architects and implement the boldest visions. Each model can be fully customized according to the customer's needs.

#### Dimensions even 2x5m

Maximum door leaf dimensions 2000 x 4000mm. Each construction may be additionally extended by fixed elements or by glazing.