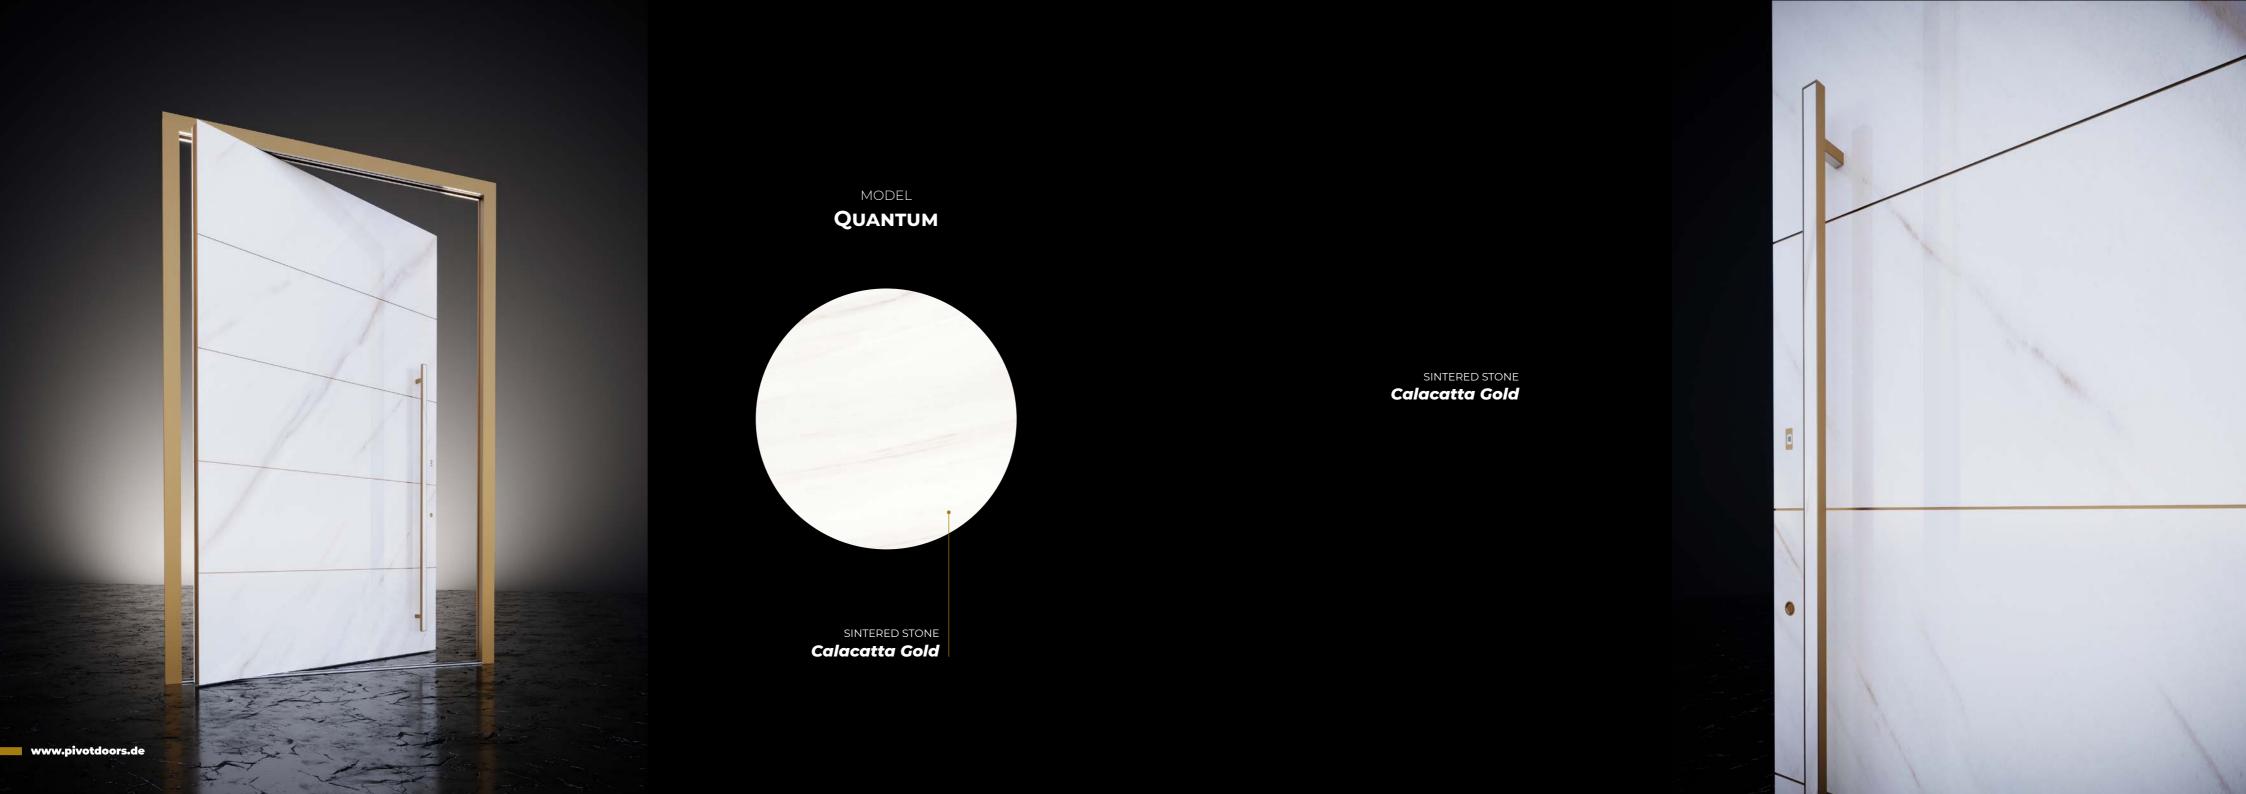

imeter of the leaf                                            |
| 9. | Colours from the RAL Standard palette                                                    |
|    |                                                                                          |













MODEL

**MODERNIST** 



WOOD EFFECT

Teak





MODEL

MAESTRO



LIQUID METAL
Windy Black Bronze

WINDY BLACK BRONZE LIQUID METAL





MODEL
SUNDANCE



MODEL SUNDANCE







MODEL **SAUVAGE** 



WOOD EFFECT

Black Wood

SAUVAGE





DLINE





MODEL **LEGEND** 



MODEL

Noir



GLASS **ESG Black Glass** 



MODEL INVICTUS

colour **RAL 9005 matt** 

Invictus





MODEL
THUNDER



SINTERED STONE

Noir Desire





MODEL SPECTRA



HPL PLATE **España** 





MODEL **REGOLITH** 



sintered stone **Pietra di Savoia** 







MODEL **HERO** 



wood effect **Natural Oak** 







Get to know the control systems. Your doors will then appear intelligent. Get the most out of your house—as soon as you walk in.





MODEL
TERRA



WOOD EFFECT

Winchester



Design Above All

Unique door jewelry







FOR THE LOVE OF DETAILS...







MODEL SIERRA



WOOD EFFECT

Black Wood

MODEL **LEGEND** 







SINTERED STONE

Ossido Nero



MODEL CORROSIONE





MODEL **ALBERO** 



WOOD EFFECT

Dark Sonoma Oak









GLASS **ESG Black Glass** 



MODEL
VENEZIA





RAL 9005





PERFECT MATCH



## MODEL NOCCIOLA



Wood Effect **HD Nussbaum** 



MODEL **CELESTE** 



SINTERED STONE

Oxide Nero





MODEL

STRUTTURA



SINTERED STONE

Antique Bronze

Smooth





MODEL MARRONE

LIQUID METAL

Antique Textured

Bronze