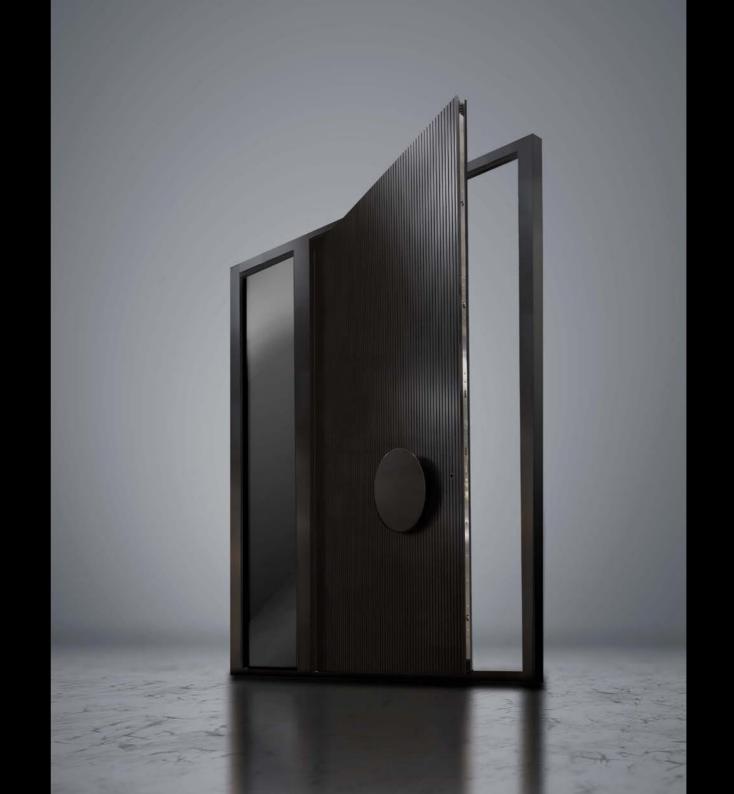

#### Dimensions even 2x5m

Maximum door leaf dimensions 2000 x 4000mm. Each construction may be additionally extended by fixed elements or by glazing.

#### Innovative Technologie

State-of-the-art technology and innovative fixing system ensure top quality of performance and use, as well as smooth door opening, disregarding the weight of the door leaf.

#### Weight up to 500 kg

Maximum door leaf weight enabling us to experiment with a variety of finishes, disregarding their weight.