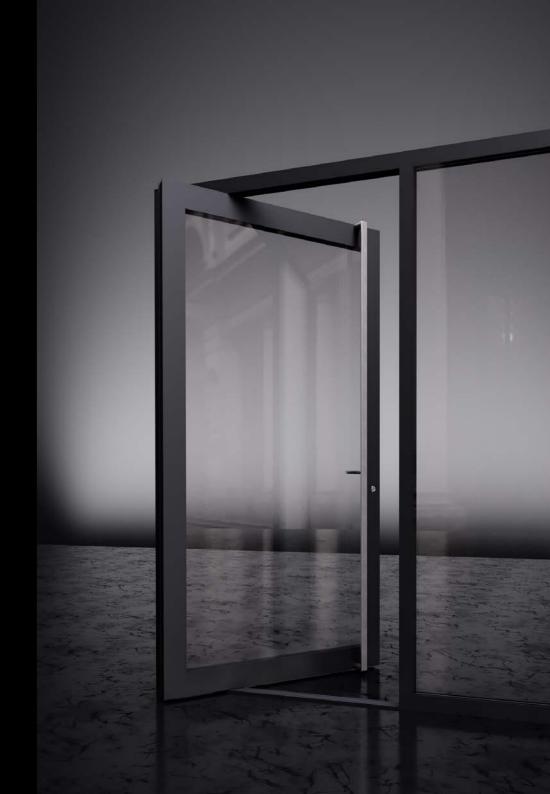

# **TAILOR**-MADE DOORS

RK Exclusive Doors are custom-made aluminium front doors. We fulfill the most extraordinary dreams of architects and implement the boldest visions. Each model can be fully customized according to the customer's needs.

#### Dimensions even 2x5m

Maximum door leaf dimensions 2000 x 4000mm. Each construction may be additionally extended by fixed elements or by glazing.

#### Innovative Technologie

State-of-the-art technology and innovative fixing system ensure top quality of performance and use, as well as smooth door opening, disregarding the weight of the door leaf.

#### Weight up to 500 kg

Maximum door leaf weight enabling us to experiment with a variety of finishes, disregarding their weight.

#### Premium equipment for PIVOT doors:

| 1. | The door leaf, size 1400 x 2400 mm                                                       |
|----|------------------------------------------------------------------------------------------|
| 2. | PIVOT SET: electromagnetic bolt (2 pcs.), locking sensor, cable long chrome, Pivot hinge |
| 3. | Automatic, 5-point GU-SECURITY ADR lock made of stainless steel                          |
| 4. | Stainless steel internal handle, on a round rosette                                      |
| 5. | Stainless steel handrail (1200mm)                                                        |
| 6. | Flush lock rosette made of stainless steel                                               |
| 7. | Safe BKS cylinder with thumb turn                                                        |
| 8. | Full sealing around the perimeter of the leaf                                            |
| 9. | Colours from the RAL Standard palette                                                    |
|    |                                                                                          |