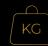

#### Premium equipment for PIVOT doors:

| 1. | The door leaf, size 1400 x 2400 mm                                                       |
|----|------------------------------------------------------------------------------------------|
| 2. | PIVOT SET: electromagnetic bolt (2 pcs.), locking sensor, cable long chrome, Pivot hinge |
| 3. | Automatic, 5-point GU-SECURITY ADR lock made of stainless steel                          |
| 4. | Stainless steel internal handle, on a round rosette                                      |
| 5. | Stainless steel handrail (1200mm)                                                        |
| 6. | Flush lock rosette made of stainless steel                                               |
| 7. | Safe BKS cylinder with thumb turn                                                        |
| 8. | Full sealing around the perimeter of the leaf                                            |
| 9. | Colours from the RAL Standard palette                                                    |
|    |                                                                                          |