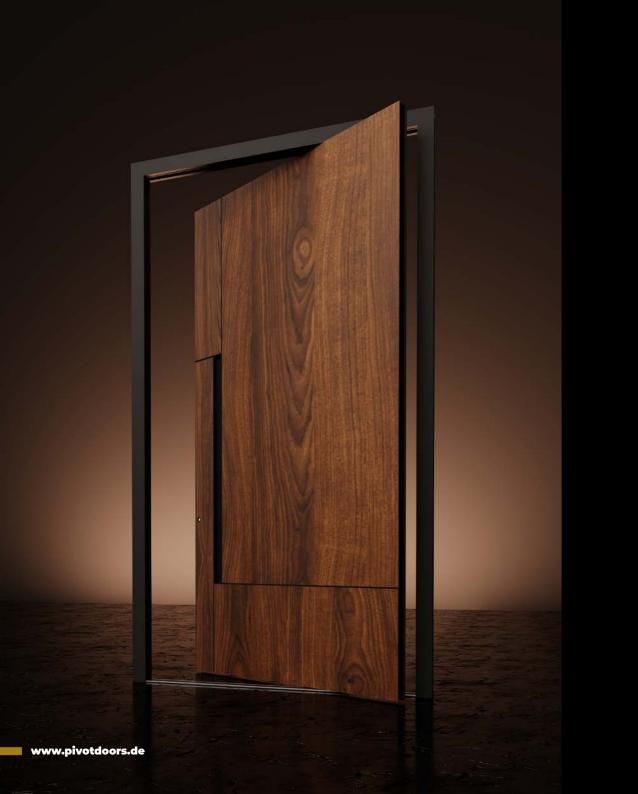

#### Innovative Technologie

State-of-the-art technology and innovative fixing system ensure top quality of performance and use, as well as smooth door opening, disregarding the weight of the door leaf.

#### Weight up to 500 kg

Maximum door leaf weight enabling us to experiment with a variety of finishes, disregarding their weight.

#### Premium equipment for PIVOT doors:

| 1. | The door leaf, size 1400 x 2400 mm                                                       |
|----|------------------------------------------------------------------------------------------|
| 2. | PIVOT SET: electromagnetic bolt (2 pcs.), locking sensor, cable long chrome, Pivot hinge |
| 3. | Automatic, 5-point GU-SECURITY ADR lock made of stainless steel                          |
| 4. | Stainless steel internal handle, on a round rosette                                      |
| 5. | Stainless steel handrail (1200mm)                                                        |
| 6. | Flush lock rosette made of stainless steel                                               |
| 7. | Safe BKS cylinder with thumb turn                                                        |
| 8. | Full sealing around the perimeter of the leaf                                            |
| 9. | Colours from the RAL Standard palette                                                    |
|    |                                                                                          |