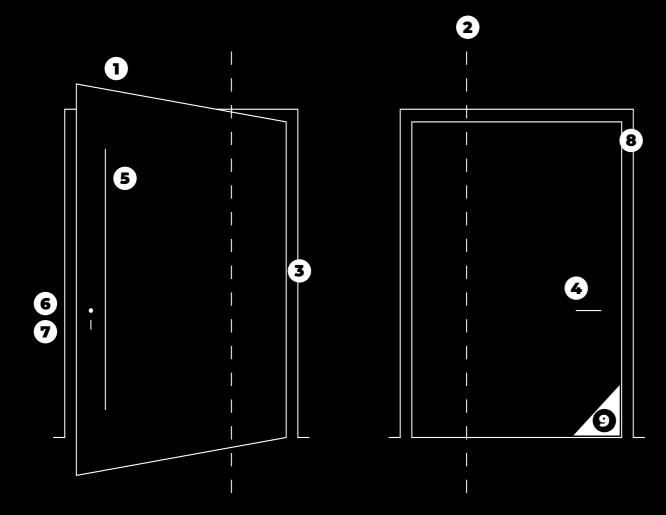

# **TAILOR**-MADE DOORS

RK Exclusive Doors are custom-made aluminium front doors. We fulfill the most extraordinary dreams of architects and implement the boldest visions. Each model can be fully customized according to the customer's needs.

#### Dimensions even 2x5m

Maximum door leaf dimensions 2000 x 4000mm. Each construction may be additionally extended by fixed elements or by glazing.

#### Innovative Technologie

State-of-the-art technology and innovative fixing system ensure top quality of performance and use, as well as smooth door opening, disregarding the weight of the door leaf.

#### Weight up to 500 kg

Maximum door leaf weight enabling us to experiment with a variety of finishes, disregarding their weight.