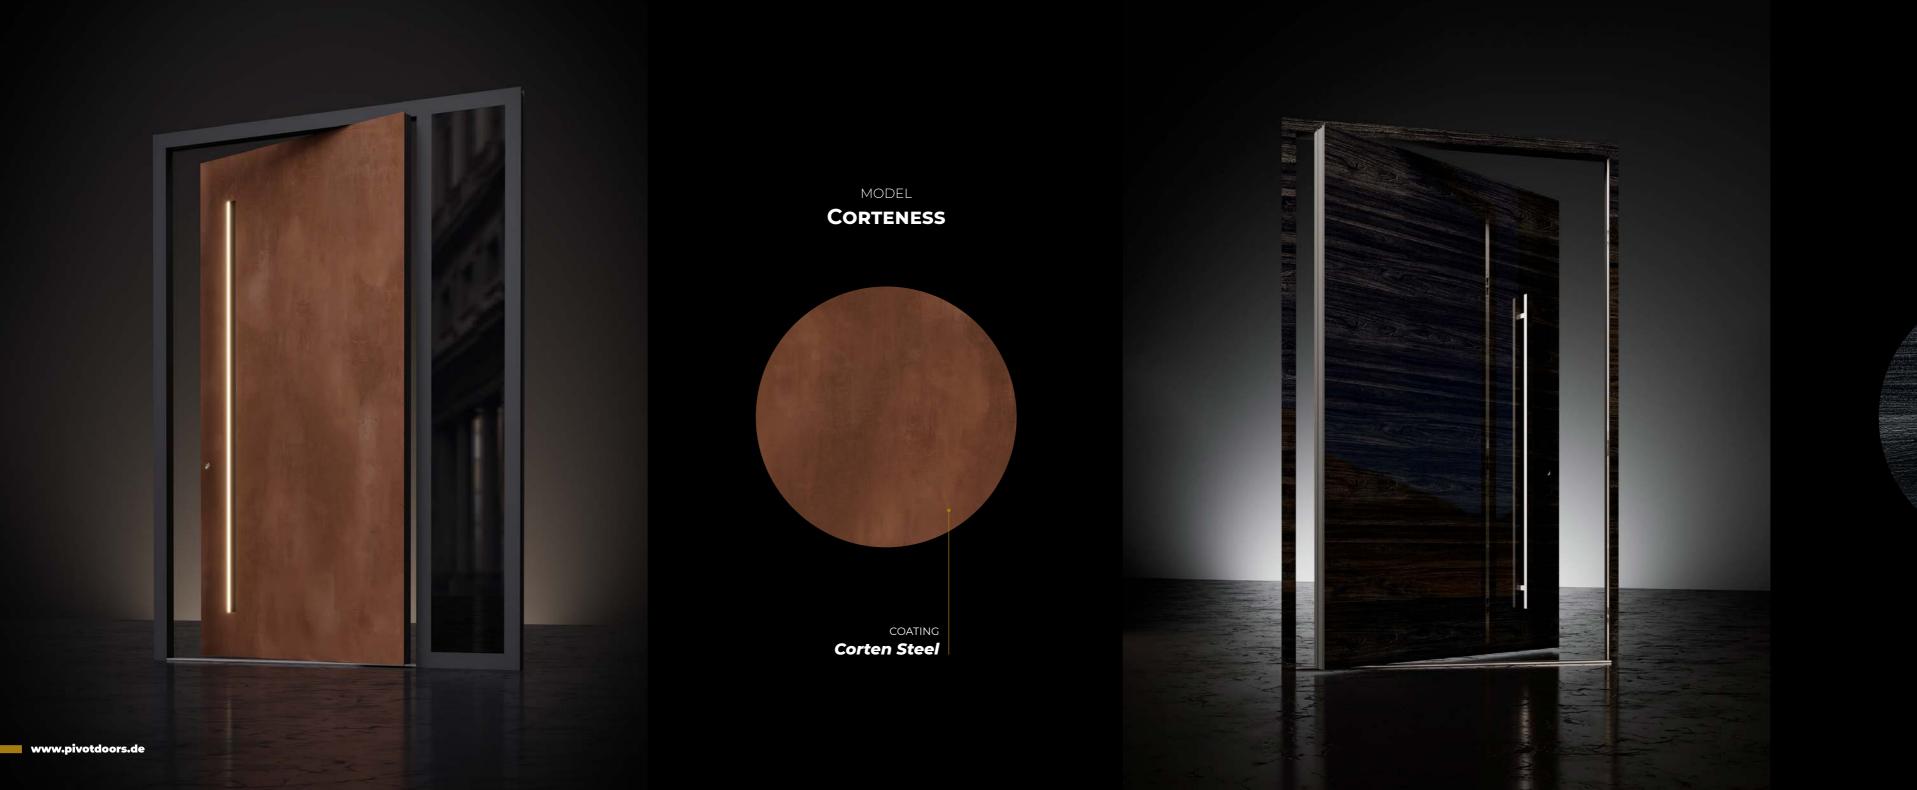

Black Wood

MODEL **LEGEND** 

SINTERED STONE

Ossido Nero

MODEL CORROSIONE

MODEL **ALBERO** 

WOOD EFFECT

Dark Sonoma Oak